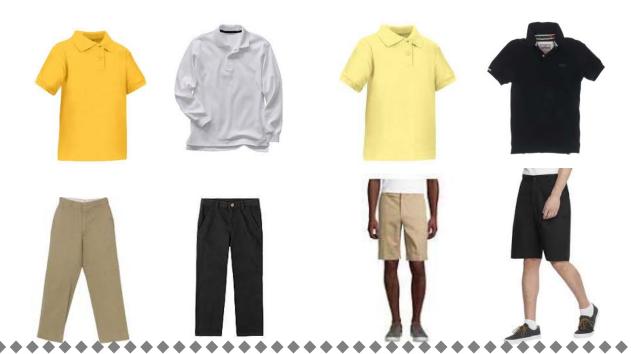

## Our uniform consists of:

- \*\*Black or Khaki pants (No sweats, cargo pants or leggings pants cannot have holes, rips, or tears)
- \*\*Knee length Black or Khaki shorts (No biker, spandex, or cargo)
- \*\*Collared polo style shirts (Middle School -gold/yellow)
  (High School white or black)
- \*\*Sweater, sweatshirt (no hood), or jacket (no hood) must be solid color (gold/yellow, white, or black) with no designs on it